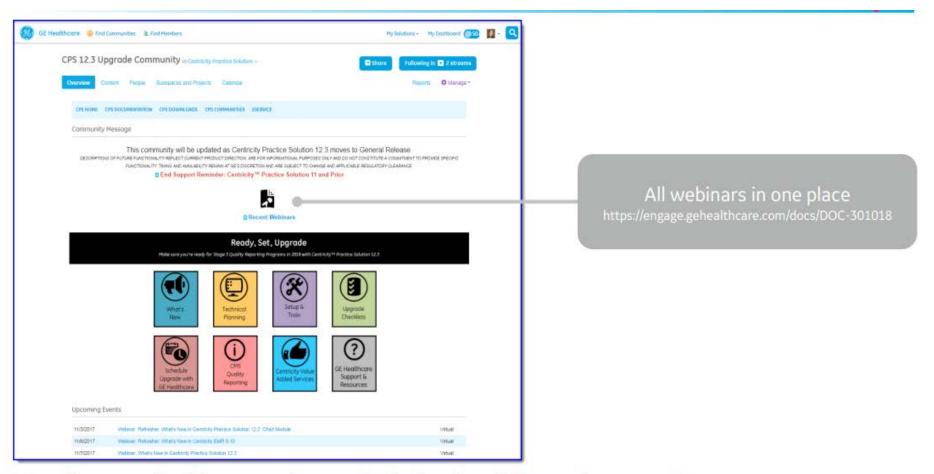

## **CPS 12.3 Upgrade Community**

https://engage.gehealthcare.com/community/en/cps/cps-123-upgrade-community