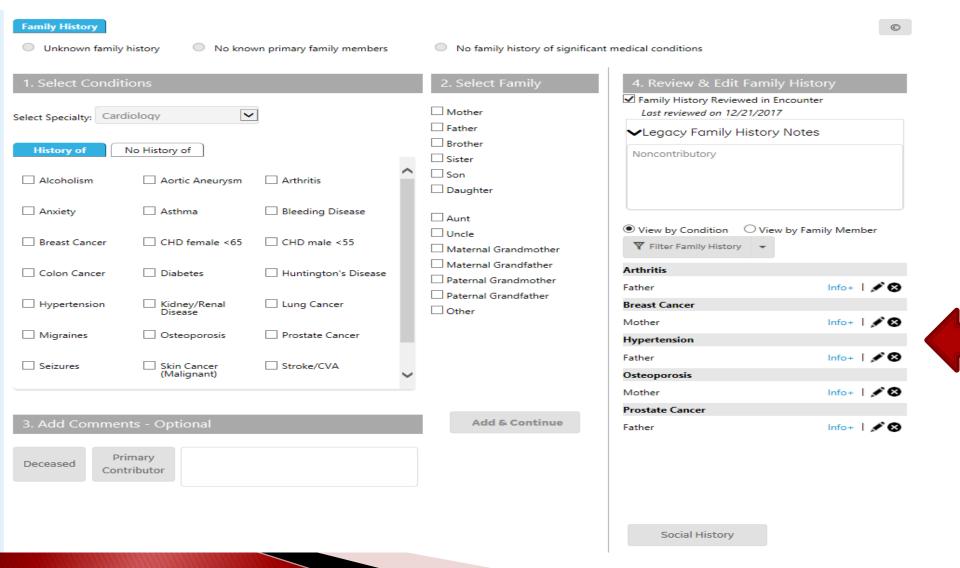

# **Family History**

- Adds new HTML5 technology
- Originally Introduced in CPS 12.2 and CEMR 9.10)
- Maps to SNOMED codes instead of obs for Quality Reporting support via Mel\_ADD\_FHX
- Improves data collection speed, user experience, updated look-and-feel
- Customizable at server level instead of workstation

# **Family History**

- Preload previously entered data upon launch
- Family and Social History are separated to enable flexibility to use one or both form sets
- Checkbox for family history review is automatically checked updating the MU core checklist

## Family History Step 1

Family History

| Step 1, 2,       | 3 approach to data entry.         |
|------------------|-----------------------------------|
| First select the | applicable conditions if there is |
|                  | a history of                      |

| Coronary Heart       Deafness       Depression       Other       Arthritis         Diabetes       Endometriosis       Heart Disease       Mother       Info         Hypertension       Kidney/Renal       Lung Cancer       Mother       Info         Jisease       Mother       Info       Sister       Info         3. Add Comments - Optional       Add & Continue       Sister       Info                                                                         | Conditions  | itions                  |                             |   | 2. Select Family                           | 4. Review & Edit Fan                                                                                            | nily History    |
|-----------------------------------------------------------------------------------------------------------------------------------------------------------------------------------------------------------------------------------------------------------------------------------------------------------------------------------------------------------------------------------------------------------------------------------------------------------------------|-------------|-------------------------|-----------------------------|---|--------------------------------------------|-----------------------------------------------------------------------------------------------------------------|-----------------|
| Bleeding Disease Blood Clots Breast Cancer   Cervical Cancer CHD female <65 CHD male <55   Colon Cancer Colon Polyps Congenital Heart   Disease Deafness Depression   Diabetes Endometriosis Heart Disease   Hypertension Kidney/Renal Lung Cancer   Disease Lung Cancer Add 5. Continue                                                                                                                                                                              | No Hista    | No History of           |                             | ^ | ☐ Father<br>☐ Brother<br>☐ Sister<br>☐ Son | Last reviewed on 02/02/2                                                                                        | 017             |
| Cervical Cancer CHD female <65                                                                                                                                                                                                                                                                                                                                                                                                                                        | Disease 🗌 B | e 🗌 Blood Clots         | Breast Cancer               |   |                                            |                                                                                                                 |                 |
| Colon Cancer       Colon Polyps       Congenital Heart<br>Disease       Paternal Grandmother       Brother       Info         Coronary Heart       Deafness       Depression       Other       Arthritis         Disease       Endometriosis       Heart Disease       Mother       Info         Hypertension       Kidney/Renal<br>Disease       Lung Cancer       Mother       Info         3. Add Comments - Optional       Add & Continue       Sister       Info | Cancer 🗌 🤇  | CHD female              | 65 🗌 CHD male <55           |   |                                            | the second s  |                 |
| Coronary Heart Deafness   Disease Endometriosis   Hypertension Kidney/Renal   Disease Lung Cancer   S. Add Comments - Optional Add & Continue     Paternal Grandfather   Paternal Grandfather   Paternal Grandfather   Other     Paternal Grandfather   Other     Paternal Grandfather   Other     Arthritis     Mother     Info   Sister     Mother                                                                                                                  | ncer 🗌 (    | Calan Polyps            | Congenital Heart<br>Disease |   |                                            | Distant and the second                                                                                          |                 |
| □ Diabetes       □ Endometriosis       □ Heart Disease       Mother       Info         □ Hypertension       □ Kidney/Renal       □ Lung Cancer       Mother       Info         3. Add Comments - Optional       Add & Continue       Add & Continue       Sister       Info                                                                                                                                                                                           | Heart 🗌 🛙   | Deafness                | Depression                  |   |                                            | Father                                                                                                          | Info  <br>Info  |
| Hypertension     Hypertension     Hypertension     Hypertension     Hypertension     Mother     Sister     Mother     Sister     Mother     Sister     Info     Sister     Info     Sister     Info                                                                                                                                                                                                                                                                   |             | Endometriosi            | s 🗌 Heart Disease           |   |                                            | A STATE OF A | Info   🖍 🕻      |
| 3. Add Comments - Optional Add & Continue Sister Info                                                                                                                                                                                                                                                                                                                                                                                                                 |             |                         |                             |   |                                            | Blood Clots                                                                                                     |                 |
| 3. Add Comments - Optional Add & Continue Sister Info                                                                                                                                                                                                                                                                                                                                                                                                                 | sion        | Kidney/Renal<br>Disease | Lung Cancer                 | ~ |                                            |                                                                                                                 | Info  <br>Info+ |
| 3. Add Comments - Optional Add & Continue Sister Info                                                                                                                                                                                                                                                                                                                                                                                                                 |             |                         |                             |   |                                            | Colon Cancer                                                                                                    |                 |
|                                                                                                                                                                                                                                                                                                                                                                                                                                                                       | omments - O | ents - Optional         |                             |   | Add & Continue                             |                                                                                                                 | Info  <br>Info  |
| Family History of Anemia                                                                                                                                                                                                                                                                                                                                                                                                                                              |             |                         |                             |   |                                            | Family History of Anemia                                                                                        |                 |
| Decessed Primary Mother Info                                                                                                                                                                                                                                                                                                                                                                                                                                          |             |                         |                             |   |                                            | Mother                                                                                                          | Info            |

# Family History Step 2

Step 1, 2, 3 approach to data entry. hen select all family members for which the selected conditions are applicable.

| ext Specialty: Obistetrics/Gynecology ▼  Itistory of No History of  Alcoholism Arthritis Asthma Bleeding Disease Blood Clots Breast Cancer Cervical Cancer CHD female <65 CHD male <55 Colon Cancer Colon Polyps Congenital Heart Disease Coronary Heart Disease Depression Diabetes Endometriosis Heart Disease Hypertension Kidney/Renal Lung Cancer Hypertension Chine Kidney/Renal Lung Cancer Hypertension Colon Cancer Info                                                                                                                                                                                                                                                                                                                                                                                                                                                                                                                                                                                                                                                                                                                                                                                                                                                                                                                                                                                                                                                                                                                                                                                                                                                                                                                                                                                                                                                                                                                                                                                                                                                                                              | Select Specialty: Obstittrics//Gynecology   Itistory of   Itistory of   Atcoholism   Arthritis   Atcoholism   Arthritis   Bleeding Disease   Blood Clots   Breast Cancer   Aunt   Cervical Cancer   ChD female <65   CHD female <65   CHD male <55   Maternal Grandmother   Disease   Diabetes   Endometriosis   Heart Disease   Diabetes   Endometriosis   Heart Disease   Diabetes   Endometriosis   Heart Disease   Other                                                                                                                                       |        |
|--------------------------------------------------------------------------------------------------------------------------------------------------------------------------------------------------------------------------------------------------------------------------------------------------------------------------------------------------------------------------------------------------------------------------------------------------------------------------------------------------------------------------------------------------------------------------------------------------------------------------------------------------------------------------------------------------------------------------------------------------------------------------------------------------------------------------------------------------------------------------------------------------------------------------------------------------------------------------------------------------------------------------------------------------------------------------------------------------------------------------------------------------------------------------------------------------------------------------------------------------------------------------------------------------------------------------------------------------------------------------------------------------------------------------------------------------------------------------------------------------------------------------------------------------------------------------------------------------------------------------------------------------------------------------------------------------------------------------------------------------------------------------------------------------------------------------------------------------------------------------------------------------------------------------------------------------------------------------------------------------------------------------------------------------------------------------------------------------------------------------------|--------------------------------------------------------------------------------------------------------------------------------------------------------------------------------------------------------------------------------------------------------------------------------------------------------------------------------------------------------------------------------------------------------------------------------------------------------------------------------------------------------------------------------------------------------------------|--------|
| Alcoholism       Arthritis       Asthma         Bleeding Disease       Blood Clots       Breast Cancer         Cervical Cancer       CHD female <65       CHD male <55         Colon Cancer       Colon Polyps       Congenital Heart<br>Disease       Maternal Grandfather         Question Cancer       Colon Polyps       Congenital Heart<br>Disease       Paternal Grandfather         Diabetes       Endometriosis       Heart Disease       Other         Hypertension       Kidney/Renal<br>Disease       Lung Cancer       Mother         Hypertension       Kidney/Renal<br>Disease       Lung Cancer       Mother                                                                                                                                                                                                                                                                                                                                                                                                                                                                                                                                                                                                                                                                                                                                                                                                                                                                                                                                                                                                                                                                                                                                                                                                                                                                                                                                                                                                                                                                                                   | Atcoholism Arthritis   Atcoholism Arthritis   Bleeding Disease Blood Clots   Cervical Cancer CHD female <65   CHD female <65 CHD male <55   Maternal Grandmother Maternal Grandmother   Maternal Grandfather Brother   Disease Depression   Disease Endometriosis   Hypertension Kidney/Renal   Disease Lung Cancer   Add & Continue Mother   Add & Continue                                                                                                                                                                                                       |        |
| □ Cervical Cancer       □ CHD female <65       □ CHD male <55       □ Maternal Grandmother         □ Colon Cancer       □ Colon Polyps       □ Congenital Heart       □ Maternal Grandmother         □ Coronary Heart       □ Deafness       □ Depression       □ Authaternal Grandmother         □ Diabetes       □ Endometriosis       □ Heart Disease       □ Other       Arthritis         □ Hypertension       □ Kidney/Renal       □ Lung Cancer       ✓       Mother       Info □ Maternal Grandmother         □ Siease       □ Maternal Grandfather       □ Maternal Grandfather       □ Paternal Grandfather       □ Mother       □ Mother         □ Diabetes       □ Endometriosis       □ Heart Disease       □ Other       Mother       □ Info □ Maternal Grandfather         □ Hypertension       □ Kidney/Renal       □ Lung Cancer       ✓       Mother       □ Info □ Maternal Grandfather         □ Sizease       □ Mother       □ Info □ Maternal Grandfather       □ Mother       □ Info □ Maternal Grandfather         □ Nother       □ Info □ Maternal Grandfather       □ Other       ■ Arthritis       ■ Arthritis         □ Colon Cancer       □ Mother       □ Info □ Maternal Grandfather       □ Info □ Maternal Grandfather       □ Info □ Maternal Grandfather         □ Nother       □ Lung Cancer       □ Mother                                                                                                                                                                                                                                                                                                                                                                                                                                                                                                                                                                                                                                                                                                                                                                                | Aunt   Cervical Cancer   ChD female <65   ChD male <55   Maternal Grandmother   Maternal Grandfather   Maternal Grandfather   Disease   Disease   Diabetes   Endometriosis   Hart Disease   Maternal Grandfather   Disease   Aunt   Maternal Grandfather   Disease   Endometriosis   Heart Disease   Mother   Info   Blood Clots   Mother   Sister   Mother   Info   Sister   Mother   Sister |        |
| Cervical Cancer       CHD female <65                                                                                                                                                                                                                                                                                                                                                                                                                                                                                                                                                                                                                                                                                                                                                                                                                                                                                                                                                                                                                                                                                                                                                                                                                                                                                                                                                                                                                                                                                                                                                                                                                                                                                                                                                                                                                                                                                                                                                                                                                                                                                           | □ Cervical Cancer □ CHD female <65                                                                                                                                                                                                                                                                                                                                                                                                                                                                                                                                 |        |
| Colon Cancer       Colon Polyps       Congenital Heart<br>Disease       Paternal Grandmother       Brother       Brother       Info       <                                                                                                                                                                                                                                                                                                                                                                                                                                                                                                                                                                                                                                                                                                                                                                                                                                                                                                                                           | Colon Cancer       Colon Polyps       Congenital Heart Disease       Paternal Grandmother       Brother       Info         Coronary Heart Disease       Depression       Other       Atcoholism       Atcoholism         Diabetes       Endometriosis       Heart Disease       Mother       Info         Hypertension       Kidney/Renal Disease       Mother       Info         Bisease       Mother       Info         Add & Continue       Add & Continue       Sister                                                                                         | Member |
| Coronary Heart       Deafness       Depression       Paternal Grandfather       Father       Info       <                                                                                                                                                                                                                                                                                                                                                                                                                                                                                                                                                                                                                                                                                                                                                                                                                                                                                                                                                       | Coronary Heart Deafness   Disease Endometriosis   Hart Disease Other   Arthritis   Mother   Hypertension   Kidney/Renal   Disease   Mother   Disease   Mother   Mother   S. Add Comments - Optional                                                                                                                                                                                                                                                                                                                                                                | 11     |
| Blood Clots Blood Clots Blood Clots Colon Cancer Mother Info                                                                                                                                                                                                                                                                                                                                                                                                                                                                                                                                                                                                                                                                                                                                                                                                                                                                                                                                                                                                                                                                                                                                                                                                                                                                                                                                                                                                                                                                                                                                                                                                                                                                                                                                                                                                                                                                                                                                                                                                                                                                   | Hypertension     Kidney/Renal     Lung Cancer     Mother     Info       Ster     Info       Add & Continue     Sister     Info                                                                                                                                                                                                                                                                                                                                                                                                                                     |        |
| Hypertension Kidney/Renal Lung Cancer Mother Info   Sister Info   Sister Info   Colon Cancer Colon Cancer Mother Info   Sister I | Hypertension     Kidney/Renal     Lung Cancer     Mother     Info       Disease     Colon Cancer       Colon Cancer     Mother     Info       Add & Continue     Sister     Info                                                                                                                                                                                                                                                                                                                                                                                   | 10     |
| Disease Sister Info+   🖉<br>Colon Cancer<br>Mother Info   🖉                                                                                                                                                                                                                                                                                                                                                                                                                                                                                                                                                                                                                                                                                                                                                                                                                                                                                                                                                                                                                                                                                                                                                                                                                                                                                                                                                                                                                                                                                                                                                                                                                                                                                                                                                                                                                                                                                                                                                                                                                                                                    | Disease Sister Info-<br>Colon Cancer<br>Mother Info<br>Sister Info                                                                                                                                                                                                                                                                                                                                                                                                                                                                                                 |        |
| Mother Info I                                                                                                                                                                                                                                                                                                                                                                                                                                                                                                                                                                                                                                                                                                                                                                                                                                                                                                                                                                                                                                                                                                                                                                                                                                                                                                                                                                                                                                                                                                                                                                                                                                                                                                                                                                                                                                                                                                                                                                                                                                                                                                                  | Add & Continue Mother Info                                                                                                                                                                                                                                                                                                                                                                                                                                                                                                                                         | 1      |
|                                                                                                                                                                                                                                                                                                                                                                                                                                                                                                                                                                                                                                                                                                                                                                                                                                                                                                                                                                                                                                                                                                                                                                                                                                                                                                                                                                                                                                                                                                                                                                                                                                                                                                                                                                                                                                                                                                                                                                                                                                                                                                                                | Add & Continue Sister Info                                                                                                                                                                                                                                                                                                                                                                                                                                                                                                                                         |        |
|                                                                                                                                                                                                                                                                                                                                                                                                                                                                                                                                                                                                                                                                                                                                                                                                                                                                                                                                                                                                                                                                                                                                                                                                                                                                                                                                                                                                                                                                                                                                                                                                                                                                                                                                                                                                                                                                                                                                                                                                                                                                                                                                | Family History of Anemia                                                                                                                                                                                                                                                                                                                                                                                                                                                                                                                                           |        |
|                                                                                                                                                                                                                                                                                                                                                                                                                                                                                                                                                                                                                                                                                                                                                                                                                                                                                                                                                                                                                                                                                                                                                                                                                                                                                                                                                                                                                                                                                                                                                                                                                                                                                                                                                                                                                                                                                                                                                                                                                                                                                                                                | Deceased Primary Contributor Mother Info                                                                                                                                                                                                                                                                                                                                                                                                                                                                                                                           | 11     |